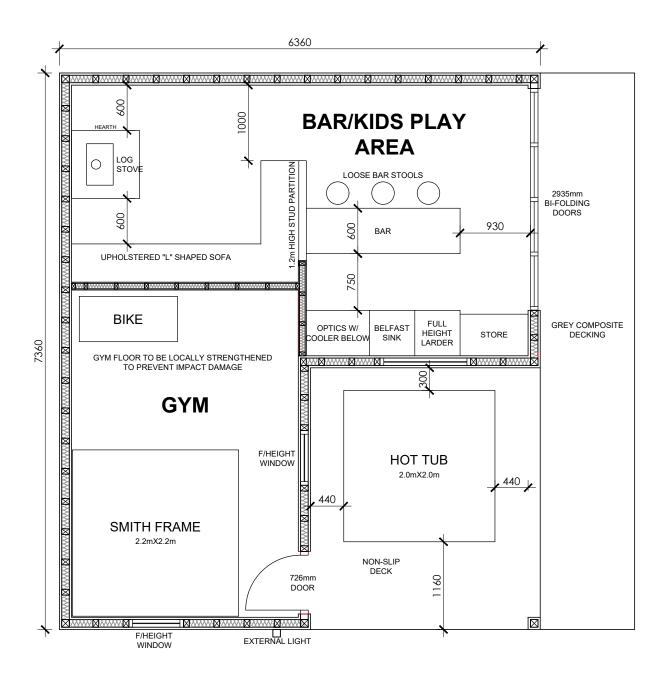

## Proposed Floor Plan

Scale 1:25 @ A1 & 1:50 @ A3

Copyright 202

This drawing and the copyrights and patents therein are the designer's properly and may not be used or reproduced - only under contract. All rights reserved.

ALL DIMENSIONS TO BE CHECKED ON SITE.

DO NOT SCALE FROM THIS DRAWING EXCEPT FOR THI PURPOSES OF LOCAL AUTHORITY PLANNING

8 FOX COVERT CLOSE WYNYARD COUNTY DURHAM TS22 5TT

Mr B. Edwards

drawing tit

## PROPOSED

GENERAL ARRANGEMENT

| drawn by          | date     |
|-------------------|----------|
| JC                | 08/01/21 |
| scale             |          |
| AS INDICATED @ A1 |          |

| 1 | drawing no. | revision |
|---|-------------|----------|
|   | 2021/09/03  | С        |